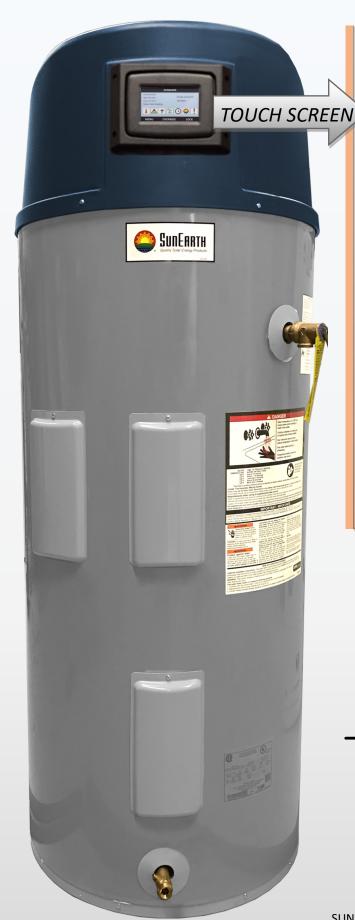

TANK TEMPERATURE, RISES WITH INCREASING TANK TEMPERATURE

SOLAR ACTIVE, TANK HEATING FROM SOLAR ENERGY

ENERGY BANK, PORPORTION OF WATER HEATED BY SOLAR ENERGY

VACATION SETTING, FOR TIMES OF EXTENDED NON-USE

BACK UP HEATING, WHEN SOLAR ENERGY IS UNAVAILABLE

TIMER, INTEGRATED FUNCTION FOR BOOSTED SOLAR ENERGY CONTRIBUTION

DIAGNOSTICS, AIDS TROUBLESHOOTING

- **REDUCED** ELECTRIC BILLS, INCREASED FINANCIAL SECURITY
- SAFE, PROVEN THERMAL BATTERY TECHNOLOGY
- FLEXIBILITY FOR SMALLER RESIDENCES
- NO PV INTERCONNECTION RESTRICTIONS
- SIMPLE SOLAR SOLUTION
  FOR VARIABLE OCCUPANCY

## INNOVATION AND INTELLIGENCE DEFINED

PV WATER HEATING SOLUTION